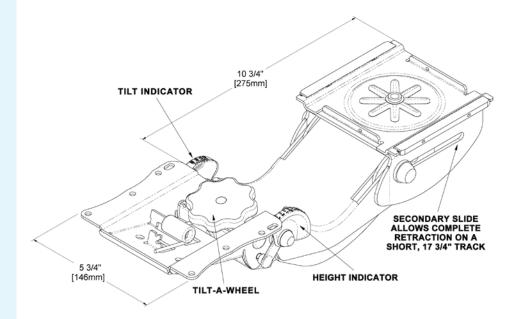

## Houdini™ Advantages:

- Patented design works on both corner work surfaces and short returns by working like an extended mechanism but stowing like a short arm (CornerShaper <sup>™</sup> is needed for 90 ° corners)
- Position indicators for both height and tilt are practical and attractive
- Soft-touch wheel allows convenient, stable, one-hand tilt adjustment
- Provides a total travel range of 8" (5" below work surface; 3" above)
- Offers maximum seated flexibility, with a full 20° negative tilt and 10° positive tilt
- "Lift and release" height adjustment is effortless and secure
- 360° rear swivel provides additional keyboard tray positioning
- Slim profile maximizes knee clearance when in use or retracted
- Exceeds the ANSI/BIFMA X5.5-1998 industry performance standard

## HOUDINI <sup>™</sup> SPECIFICATIONS

| 110                     | 0.00                                       | _ |
|-------------------------|--------------------------------------------|---|
| UP                      | 3" (76 mm)                                 |   |
| DOWN                    | 5" (127 mm)                                |   |
| TOTAL                   | 8" (203 mm)                                |   |
| HEIGHT SET BY           | LIFT AND RELEASE                           |   |
| HEIGHT INDICATOR        | YES                                        |   |
| +10° / -20° TILT SET BY | SOFT TOUCH WHEEL                           |   |
| TILT INDICATOR          | YES                                        |   |
| REAR SWIVEL             | 360°                                       |   |
| FULLY RETRACTABLE       | YES, ON 17 3/4" TRACK (INCLUDED)           |   |
| ANSI/BIFMA X5.5-1998    | YES, EXCEEDS                               |   |
| MATERIAL                | STEEL                                      |   |
| FINISH                  | BLACK, SILVER OR WHITE TEXTURED POWDERCOAT |   |